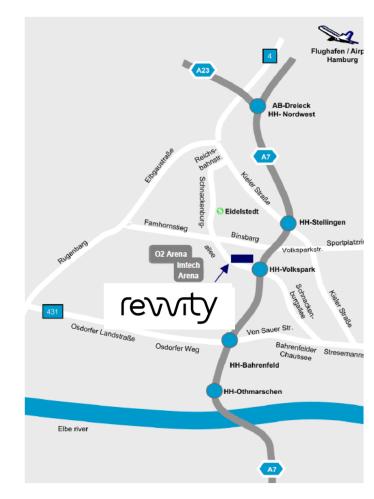

#### By car:

- + Exit #27 "Hamburg Volkspark" from Autobahn A7.
- + Turn right onto Schnackenburgallee.
- + Revvity is located approx. 1 km North, on the right-hand side.
- Please use only those places marked with "Revvity". Additional "Revvity" places can be found behind the building

# By public transport:

- + If you arrive by train into either Central Station or Dammtor station,
- + Take local train (S-Bahn) S21 or S3, direction Pinneberg or Elbgaustraße.
- + Get off at Eidelstedt station. Turn left at the bottom of the stairs and follow the Schnackenburgallee.
- + Revvity is located approx. 1 km South of the station, on the left side of the road.

### By plane:

- + Take a taxi from the airport
- + It takes ~30 minutes drive to arrive at the Hamburg site

Revvity Cellular Technologies GmbH Schnackenburgallee 114 22525 Hamburg